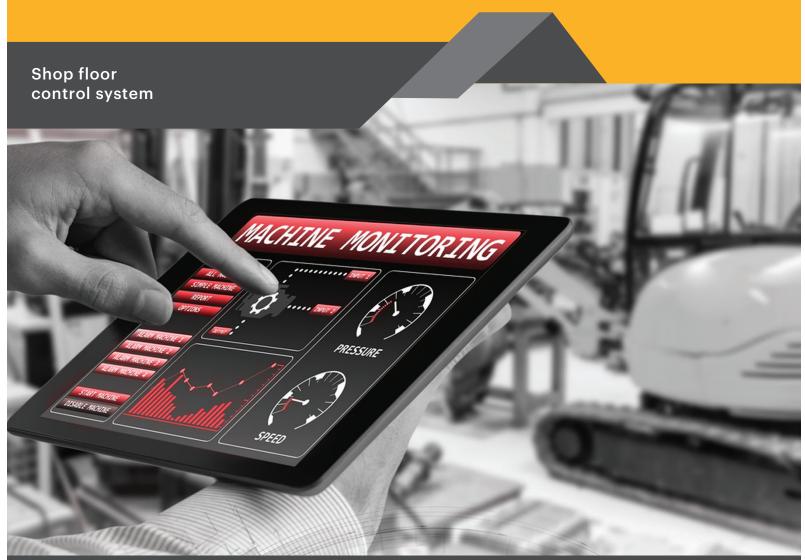

## **PLANT PERFORMANCE MANAGEMENT SYSTEM**

IoT based ERP/machine agnostic system with real time data acquisition & production monitoring capabilities. It enables 4M control across shop floors aiding in smart decision providing insights to stakeholders. With the ability to monitor plant operations 24/7, manufacturers can detect and correct problems sooner, reduce downtime, and make smarter decisions & help improve overall equipment efficiency (OEE) not only within one line or one plant, but within an entire global network of operations.

Built considering hybrid technologies & equipment used at operations - a single platform to connect variety of machines with inbuilt controls and alerts over mobility platform carries capability of eliminating entire paper from operations.