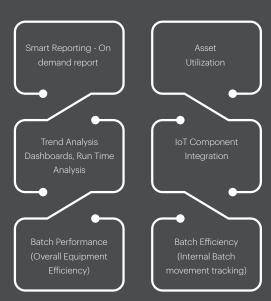

## **PLANT PERFORMANCE MANAGEMENT SYSTEM**

IoT based ERP/machine agnostic system with real time data acquisition & production monitoring capabilities. It enables 4M control across shop floors aiding in smart decision providing insights to stakeholders. With the ability to monitor plant operations 24/7, manufacturers can detect and correct problems sooner, reduce downtime, and make smarter decisions & help improve overall equipment efficiency (OEE) not only within one line or one plant, but within an entire global network of operations.

Built considering hybrid technologies & equipment used at operations - a single platform to connect variety of machines with inbuilt controls and alerts over mobility platform carries capability of eliminating entire paper from operations.